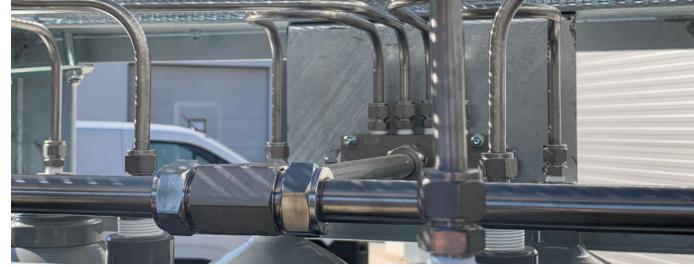

## **PWENT HIGH PRESSURE** GAS CYLINDER BUNDLE

Zinc plated steel structure, hidden lifting eyes what keep the bundle height low, forklift pockets. Stainless steel manifold with high diameter (10 mm and 20 mm). Laser engraved data plate with your name and logo on it. These are just a few advantage to mention for you. Work with us for more...

1-8, please see the table (standard is 1 pc) **NUMBER OF MAIN VALVES** 

**STANDARD OF OUTLET** DIN 477-1 / ISO5145 / BS / CGA / Other

national standard on your choice

**AVAILABLE GASES** Various permanent and liquified gases including