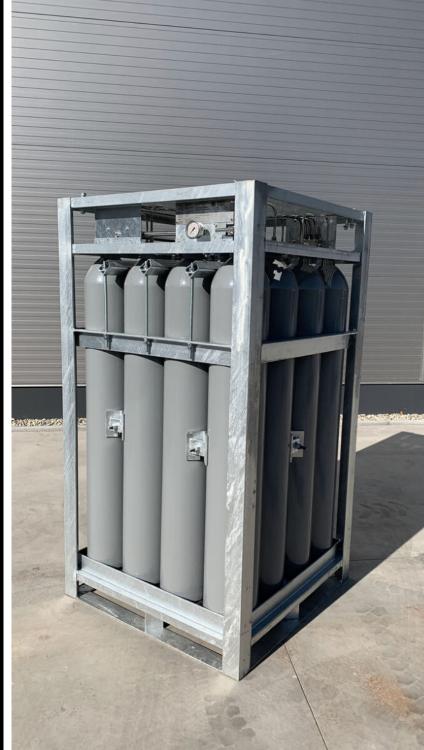

## **PWENT HIGH PRESSURE** GAS CYLINDER BUNDLE

Zinc plated steel structure, hidden lifting eyes what keep the bundle height low, forklift pockets. Stainless steel manifold with high diameter (10 mm and 20 mm). Laser engraved data plate with your name and logo on it. These are just a few advantage to mention for you. Work with us for more...

#### **NUMBER OF CYLINDERS**

• 4 / 6 / 8 / 9 / 12 / 16

PRESSURE (BAR) 200 / 300 / 350

**CYLINDER CAPACITY** 15 / 20 / 30 / 40 / 50 / 15-50 / with 229

mm diameter

**SECTIONS** 1-4 please see table (standard 1 pc)

Pressure reducer

|    | WIDTH | DEPTH | HEIGHT * WITHOUT LIFTING EYE | WEIGHT | MAX NO. OF SECTIONS | MAX NO. OF OUTLETS |
|----|-------|-------|------------------------------|--------|---------------------|--------------------|
|    | mm    | mm    | mm                           | kg     | рс                  | pc                 |
| 4  | 555   | 555   | 1000-1905                    | 560    | 1                   | 2                  |
| 6  | 775   | 623   | 1000- <b>190</b> 5           | 780    | 2                   | 4                  |
| 8  | 1015  | 623   | 1000- <b>190</b> 5           | 995    | 2                   | 4                  |
| 9  | 1015  | 1020  | 1000-1905                    | 1110   | 3                   | 6                  |
| 12 | 1015  | 775   | 1000-1905                    | 1425   | 3                   | 6                  |
| 16 | 1015  | 1015  | 1000-1905                    | 1860   | 4                   | 8                  |