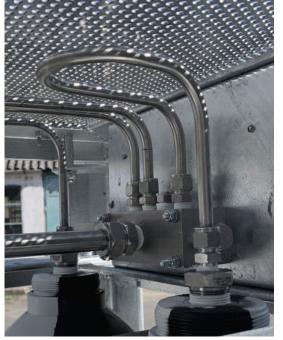

## **PWENT HIGH PRESSURE** GAS CYLINDER BUNDLE

Zinc plated steel structure, hidden lifting eyes what keep the bundle height low, forklift pockets. Stainless steel manifold with high diameter (10 mm and 20 mm). Laser engraved data plate with your name and logo on it. These are just a few advantage to mention for you. Work with us for more...

1-8, please see the table (standard is 1 pc) **NUMBER OF MAIN VALVES** 

**STANDARD OF OUTLET** DIN 477-1 / ISO5145 / BS / CGA / Other

national standard on your choice

**AVAILABLE GASES** Various permanent and liquified gases including