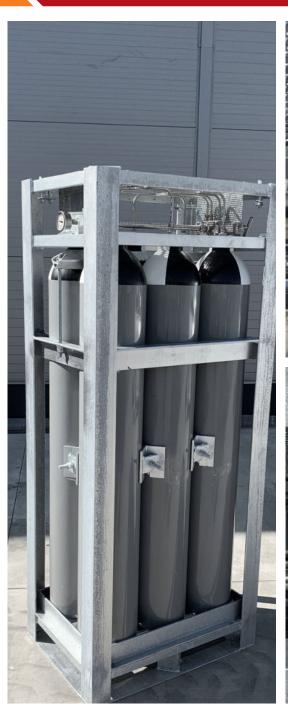

# Gas cylinder bundles

Customized gas storage for you. We created a flexible high pressure gas cylinder bundle family. 4 section? No problem. 8 outlet here it is! Let us know your requirements. Designed according to EN10961, approved for different standards.

## **PWENT HIGH PRESSURE** GAS CYLINDER BUNDLE

Zinc plated steel structure, hidden lifting eyes what keep the bundle height low, forklift pockets. Stainless steel manifold with high diameter (10 mm and 20 mm). Laser engraved data plate with your name and logo on it. These are just a few advantage to mention for you. Work with us for more...

#### **NUMBER OF CYLINDERS**

• 4 / 6 / 8 / 9 / 12 / 16

PRESSURE (BAR) 200 / 300 / 350

**CYLINDER CAPACITY** 15 / 20 / 30 / 40 / 50 / 15-50 / with 229

mm diameter

**SECTIONS** 1-4 please see table (standard 1 pc)

Pressure reducer

|    | WIDTH | DEPTH | HEIGHT * WITHOUT LIFTING EYE | WEIGHT | MAX NO. OF SECTIONS | MAX NO. OF OUTLETS |
|----|-------|-------|------------------------------|--------|---------------------|--------------------|
|    | mm    | mm    | mm                           | kg     | рс                  | pc                 |
| 4  | 555   | 555   | 1000-1905                    | 560    | 1                   | 2                  |
| 6  | 775   | 623   | 1000- <b>190</b> 5           | 780    | 2                   | 4                  |
| 8  | 1015  | 623   | 1000- <b>190</b> 5           | 995    | 2                   | 4                  |
| 9  | 1015  | 1020  | 1000-1905                    | 1110   | 3                   | 6                  |
| 12 | 1015  | 775   | 1000-1905                    | 1425   | 3                   | 6                  |
| 16 | 1015  | 1015  | 1000-1905                    | 1860   | 4                   | 8                  |