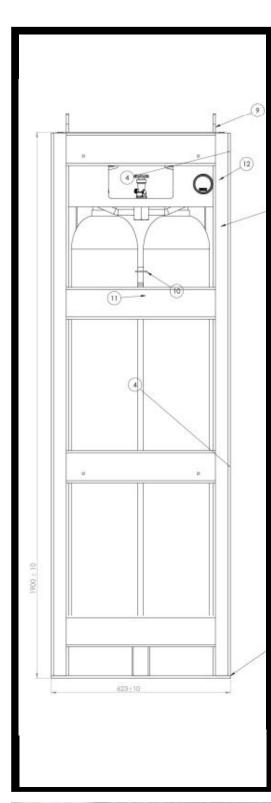

#### **NUMBER OF CYLINDERS**

• 4 / 6 / 8 / 9 / 12 / 16

PRESSURE (BAR) 200 / 300 / 350

**CYLINDER CAPACITY** 15 / 20 / 30 / 40 / 50 / 15-50 / with 229

mm diameter

**SECTIONS** 1-4 please see table (standard 1 pc)

1-8, please see the table (standard is 1 pc) **NUMBER OF MAIN VALVES** 

**STANDARD OF OUTLET** DIN 477-1 / ISO5145 / BS / CGA / Other

national standard on your choice

**AVAILABLE GASES** Various permanent and liquified gases including

Pressure reducer

|    | WIDTH | DEPTH | HEIGHT * WITHOUT LIFTING EYE | WEIGHT | MAX NO. OF SECTIONS | MAX NO. OF OUTLETS |
|----|-------|-------|------------------------------|--------|---------------------|--------------------|
|    | mm    | mm    | mm                           | kg     | рс                  | pc                 |
| 4  | 555   | 555   | 1000-1905                    | 560    | 1                   | 2                  |
| 6  | 775   | 623   | 1000- <b>190</b> 5           | 780    | 2                   | 4                  |
| 8  | 1015  | 623   | 1000- <b>190</b> 5           | 995    | 2                   | 4                  |
| 9  | 1015  | 1020  | 1000-1905                    | 1110   | 3                   | 6                  |
| 12 | 1015  | 775   | 1000-1905                    | 1425   | 3                   | 6                  |
| 16 | 1015  | 1015  | 1000-1905                    | 1860   | 4                   | 8                  |