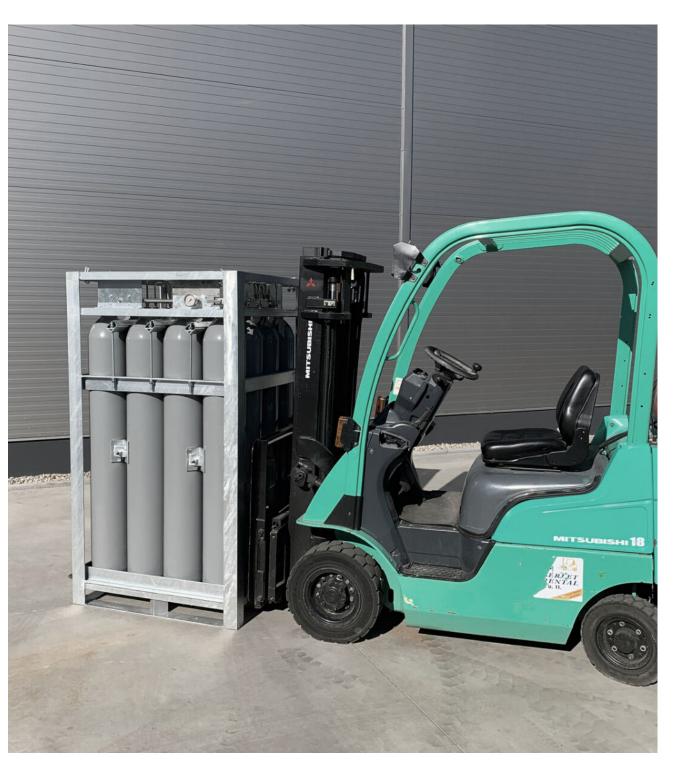

## **PWENT HIGH PRESSURE** GAS CYLINDER BUNDLE

Zinc plated steel structure, hidden lifting eyes what keep the bundle height low, forklift pockets. Stainless steel manifold with high diameter (10 mm and 20 mm). Laser engraved data plate with your name and logo on it. These are just a few advantage to mention for you. Work with us for more...

#### **GAS CYLINDERS**

- New cylinders from EU producer
- New cylinders from Non-EU producer
- Refurbished cylinders from you (we make the testing for you)

#### **NUMBER OF CYLINDERS**

• 4 / 6 / 8 / 9 / 12 / 16

PRESSURE (BAR) 200 / 300 / 350

**CYLINDER CAPACITY** 15 / 20 / 30 / 40 / 50 / 15-50 / with 229

mm diameter

**SECTIONS** 1-4 please see table (standard 1 pc)

1-8, please see the table (standard is 1 pc) **NUMBER OF MAIN VALVES** 

**STANDARD OF OUTLET** DIN 477-1 / ISO5145 / BS / CGA / Other

national standard on your choice

**AVAILABLE GASES** Various permanent and liquified gases including