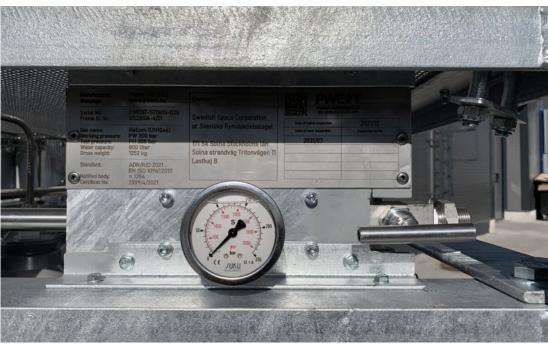

## **PWENT HIGH PRESSURE** GAS CYLINDER BUNDLE

Zinc plated steel structure, hidden lifting eyes what keep the bundle height low, forklift pockets. Stainless steel manifold with high diameter (10 mm and 20 mm). Laser engraved data plate with your name and logo on it. These are just a few advantage to mention for you. Work with us for more...

#### **AVAILABLE STANDARDS**

- transportation under pressure: For TPED (2010/35/EU) and Annex to the Directive 2008/68/EC - ADR/RID 2021
- For stationary storage PED (1999/36/CE)

#### **NUMBER OF CYLINDERS**

• 4 / 6 / 8 / 9 / 12 / 16

PRESSURE (BAR) 200 / 300 / 350

**CYLINDER CAPACITY** 15 / 20 / 30 / 40 / 50 / 15-50 / with 229

mm diameter

**SECTIONS** 1-4 please see table (standard 1 pc)