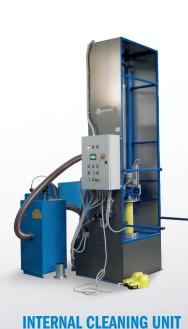

## **HYDRAULIC TESTING BENCH**

& drying unit

**EXTERNAL SURFACE CLEANING UNIT** 

VALVING/DEVALVING UNIT