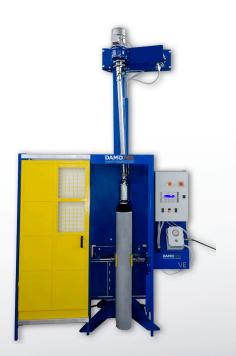

## **HYDRAULIC TESTING BENCH**

& drying unit

**EXTERNAL SURFACE CLEANING UNIT** 

VALVING/DEVALVING UNIT