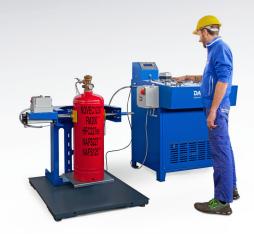

## **HYDRAULIC TESTING BENCH**

& drying unit

**EXTERNAL SURFACE CLEANING UNIT** 

VALVING/DEVALVING UNIT