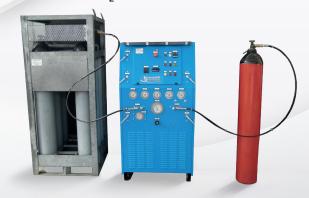

**GBMIX1/H** mixing inverter

CLEAN AGENTS FILLING &
RECOVERY STATION

## **INERT GAS FILLING:**

Argon, Nitrogen (CO<sub>2</sub>) (IG01, IG100, IG55, IG541)

filling unit from bundle to cylinder 200/300 bar

PWENT Ltd. official distributor AT, CRO, RO, SI, SK, SRB) Hungary, 6640 Csongrád Szegedi street 1