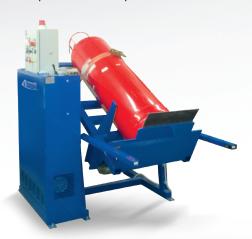

## **INERT GAS FILLING:**

Argon, Nitrogen (CO<sub>2</sub>) (IG01, IG100, IG55, IG541)

filling unit from bundle to cylinder 200/300 bar

PWENT Ltd. official distributor AT, CRO, RO, SI, SK, SRB) Hungary, 6640 Csongrád Szegedi street 1