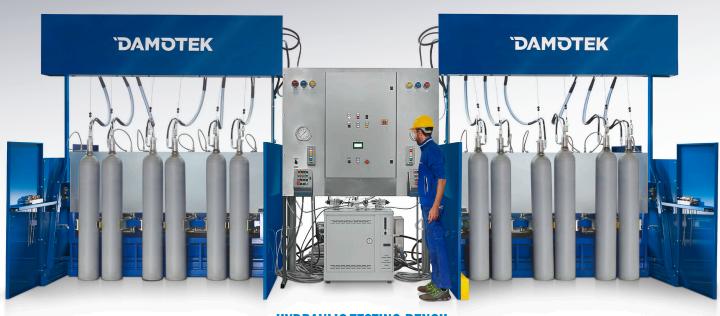

## **HYDRAULIC TESTING BENCH**

& drying unit

**EXTERNAL SURFACE CLEANING UNIT** 

VALVING/DEVALVING UNIT