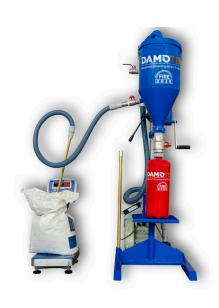

## Dry powder filling & recovery units

**TOTEM AUTO BAG** 

automatic filling station

**TOTEM TS** 

heavy-duty filling unit

recovery unit into Big Bag

TOTEM MTS
heavy-duty compact
filling unit

**TOTEM MATIC** 