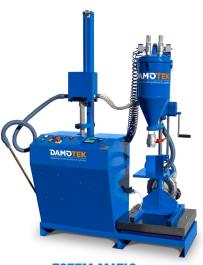

## Dry powder filling & recovery units

**TOTEM AUTO BAG** 

automatic filling station

**TOTEM TS** 

heavy-duty filling unit

recovery unit into Big Bag

TOTEM MTS
heavy-duty compact
filling unit

**TOTEM MATIC** 

filling unit with integrated process control