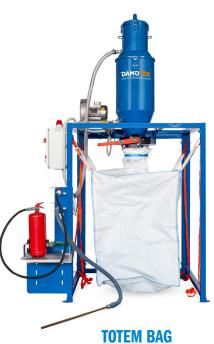

## Dry powder filling & recovery units

**TOTEM AUTO BAG** 

automatic filling station

**TOTEM TS** 

heavy-duty filling unit

recovery unit into Big Bag

TOTEM MTS
heavy-duty compact
filling unit

**TOTEM MATIC** 