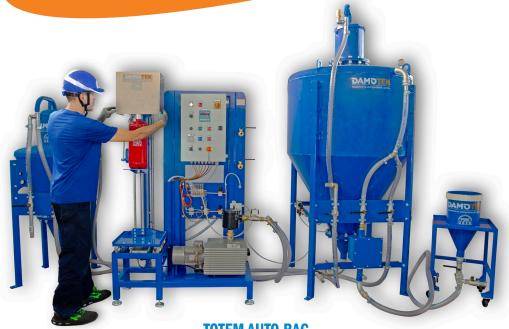

## Dry powder filling & recovery units

**TOTEM AUTO BAG** 

automatic filling station

**TOTEM TS** 

heavy-duty filling unit

recovery unit into Big Bag

TOTEM MTS
heavy-duty compact
filling unit

**TOTEM MATIC** 