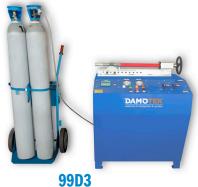

 ${\rm CO_2}$  transfer pump from cylinder or bundle

CYLINDER TO CYLINDER TRANSFER UNITS

שנים אר פער פע

CO<sub>2</sub> transfer pump for external cartridges, extinguishers and cylinders

PWENT Ltd. official distributor AT, CRO, RO, SI, SK, SRB) Hungary, 6640 Csongrád Szegedi street 1