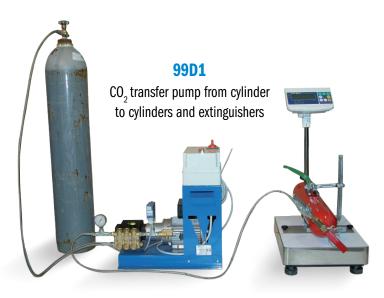

 ${\rm CO_2}$  transfer pump from cylinder or bundle

CYLINDER TO CYLINDER TRANSFER UNITS

שנים אר פער פע

CO<sub>2</sub> transfer pump for external cartridges, extinguishers and cylinders

PWENT Ltd. official distributor AT, CRO, RO, SI, SK, SRB) Hungary, 6640 Csongrád Szegedi street 1