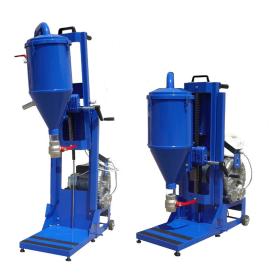

## Dry powder filling & recovery units

**TOTEM AUTO BAG** 

automatic filling station

**TOTEM TS** 

heavy-duty filling unit

recovery unit into Big Bag

TOTEM MTS
heavy-duty compact
filling unit

**TOTEM MATIC** 