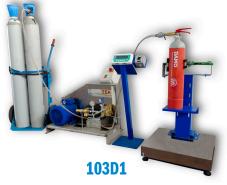

 ${\rm CO_2}$  transfer pump from cylinder or bundle

CYLINDER TO CYLINDER TRANSFER UNITS

שנים אר פער פע

CO<sub>2</sub> transfer pump for external cartridges, extinguishers and cylinders

PWENT Ltd. official distributor AT, CRO, RO, SI, SK, SRB) Hungary, 6640 Csongrád Szegedi street 1