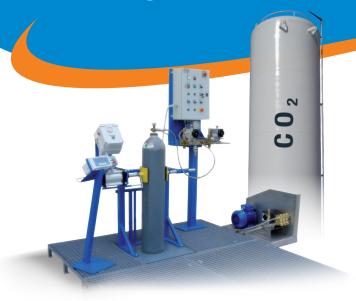

CO<sub>2</sub> transfer & filling units

 $\begin{array}{c} {\rm TANK} \ {\rm TO} \ {\rm CYLINDER} \\ {\rm CO}_2 \ {\rm FILLING} \ {\rm STATION} \end{array}$ 

**103D** CO<sub>2</sub> filling pump from tank