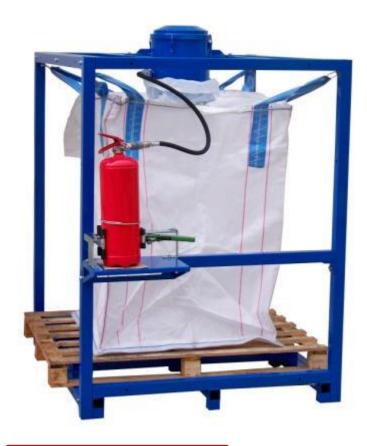

### Totem BAG Cargo model

Easy and cost-effective dry powder recovery equipment from extinguishers to BIG-BAG

> Totem BAG Cargo model

### **Applications**

Totem-Bag-Cargo allows to recover the dry powder from fire extinguishers, both portable or wheeled, storing it directly into a Big-Bag container.

Its dimensions allow installation in fixed or mobile workshop.

### **Description**

The station allows to rationally run the periodical recovery of extinguishing powder according to what requires the fire extinguisher overhaul.

The recovery is made directly by pressurized extinguishers without using any driving force if not the same pressure of the extinguisher.