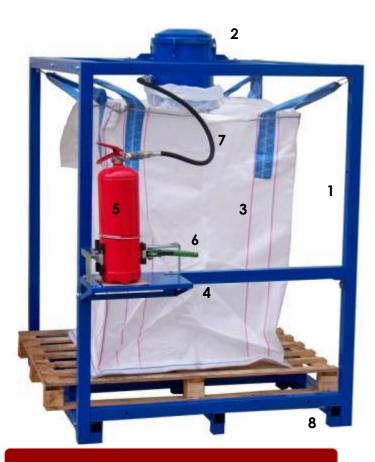

#### COMPONENTS

- 1. Support frame
- 2. Charge separator
- 3. BIG-BAG for powder recovery
- 4. Extinguisher support rest surface
- 5. Extinguisher under powder recovery
- 6. Vice, VIF model (optional)
- 7. Recovery flexible hose
- 8. Base with double lifting side