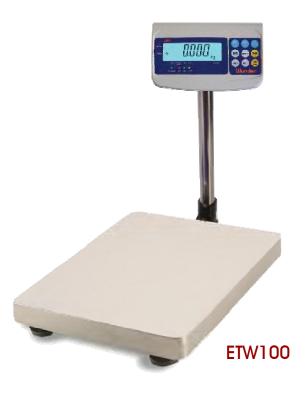

### **ADVANTAGES**

ETW units allow to correctly weigh powder or  $CO_2$  extinguishers during filling operations.

The steel platform supports even heavy weights (below the recommended maximum load) and the digital display shows tare, gross weight and net weight instantaneously.

#### COMPONENTS AND DEVICES

- > Painted steel structure
- > Steel platform
- > Digital display
- > Battery/main power supply circuit
- > Tare function
- > Gross/net function
- > Low battery signal
- > Computer data output RS 232

#### **TECHNICAL SPECIFICATIONS**

| MODEL                                | ETW100          | ETW150          |
|--------------------------------------|-----------------|-----------------|
| MAX CAPACITY (Kg)                    | 100             | 150             |
| MIN DIVISION (g)                     | 10              | 10              |
| VOLTAGE/FREQUENCY (VAC/Hz)           | 230/50          | 230/50          |
| DIMENSIONS (Lxlxh mm with column)    | 340 x 570 x 130 | 430 x 670 x 910 |
| DIMENSIONS (Lxlxh mm without column) | 340 x 440 x 130 | 430 x 530 x 130 |
| WEIGHT OF THE ONLY PLATFORM (Kg)     | ~ 15            | ~ 15            |