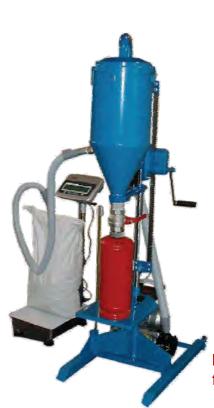

#### **APPLICATIONS**

ETW series electronic scales are the most cost effective instruments for weighing and controlling operations involved in the extinguisher refilling procedure.

An important feature of these scales is the "subtraction" weighing, particularly useful during refilling powder extinguishers.

This happens because it is easier weighing the dry powder container instead of the extinguisher that is filling.

## Electronic scales for fire-extinguishers filling operations

ETW100 with TOTEM TS filling dry powder fire extinguisher