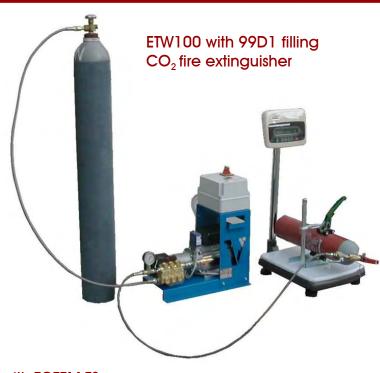

#### **APPLICATIONS**

ETW series electronic scales are the most cost effective instruments for weighing and controlling operations involved in the extinguisher refilling procedure.

An important feature of these scales is the "subtraction" weighing, particularly useful during refilling powder extinguishers.

This happens because it is easier weighing the dry powder container instead of the extinguisher that is filling.