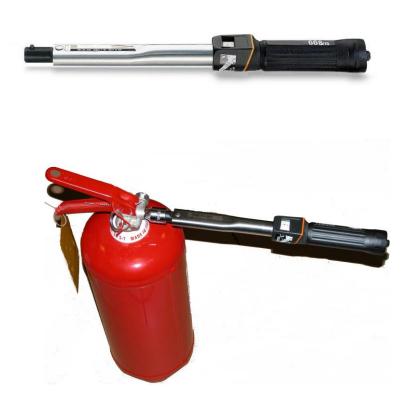

## Torque wrench for powder extinguishers

## DYNA 6810 model

The most accurate tightening of extinguisher valves

## **Description**

The click-type torque wrench DYNA 6810 model is a professional wrench for the most accurate tightening of the valves installed on powder fire extinguishers.

The unit is equipped with an insert allowing to connect it to the powder extinguisher valves (outlet thread 1/4" BSP).

Moreover, the small head allows torque application even in narrow areas.