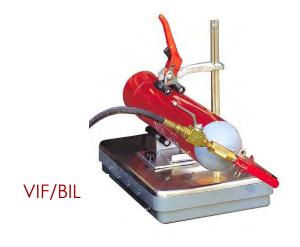

Some special versions are also produced: the VIF/BIL and VIF/BIL1 models to block extinguishers on a scale and the SWINGER to rotate the extinguishers by 360°.

#### **ADVANTAGES**

Fastening holes allow the VIF vices to be secured to a work-bench or to other surfaces. Clamping does not require any power supply and it is always fast and easy.

The rubber covering the vice jaws ensures a perfect grip without damaging the external surface of the extinguisher. The VIF/BIL and VIF/BIL1 models enable CO<sub>2</sub> portable extinguishers and cylinders to be blocked on the filling scale.