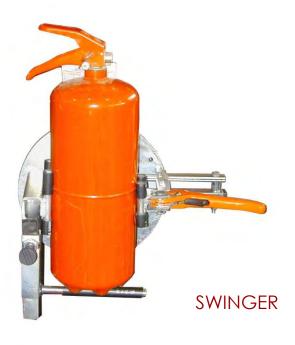

Some special versions are also produced: the VIF/BIL and VIF/BIL1 models to block extinguishers on a scale and the SWINGER to rotate the extinguishers by 360°.

The rotating model, SWINGER, is particularly suitable to test extinguishers because it allows the extinguisher to be safely rotated by 360°.

## Manual vices for extinguishers

VIF/BIL1

**SWINGER** 