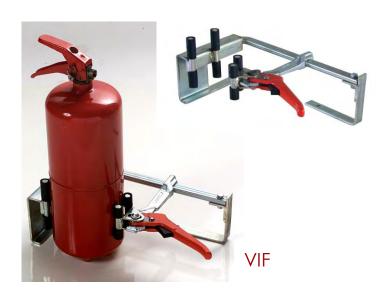

#### **APPLICATIONS**

Manual vices, VIF series, are suitable for all portable extinguisher locking operations during their maintenance or refilling. These vices are available in three versions.

The standard version (VIF model) can be used mounted on a workbench or "alone".

#### **AVAILABLE MODELS**

- > VIF
- > SWINGER
- > VIF/BIL
- > VIF/BIL1

#### **ADVANTAGES**

Fastening holes allow the VIF vices to be secured to a work-bench or to other surfaces. Clamping does not require any power supply and it is always fast and easy.

The rubber covering the vice jaws ensures a perfect grip without damaging the external surface of the extinguisher. The VIF/BIL and VIF/BIL1 models enable CO<sub>2</sub> portable extinguishers and cylinders to be blocked on the filling scale.

## Manual vices for extinguishers

VIF/BIL1

**SWINGER** 