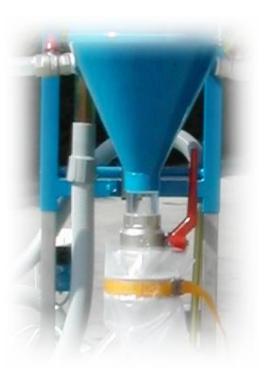

# COMPONENTS AND DEVICES

- > Electrical suction motor with lateral intake
- > Micro porous Gore-Tex<sup>®</sup> filter
- > Filter cleaning device with back blower
- > Painted steel framework
- > Powder suction line for pressurized extinguishers
- > Powder suction line for non-pressurized extinguishers

#### STANDARD EQUIPMENT

- > Powder suction hose, Ø 32 mm, length 1500 mm
- > Suction pipe Ø 18 mm, length 800 mm
- > Adapter for connection to plastic bags
- > User manual