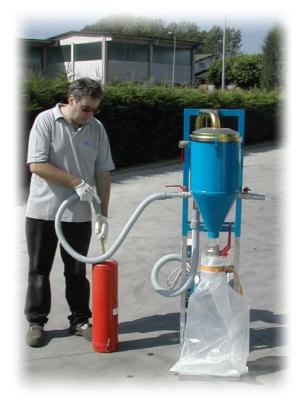

# DESCRIPTION

Unit SV910 allows to empty both the pressurized and the unpressurized fire extinguishers, collecting the recovered powder into bags up to 25 kg of capacity. This model is composed by a dual inlet charge separator, an highly performant suction motor and a basement suitable for both transport and working positions.

### **APPLICATIONS**

The extinguishing powder is easily recovered from the pressurized extinguisher by connecting it to the suction line and operating the extinguisher. In order to empty the unpressurized fire extinguishers, the valve must be removed so as to allow the supplied suction pipe to be introduced inside.