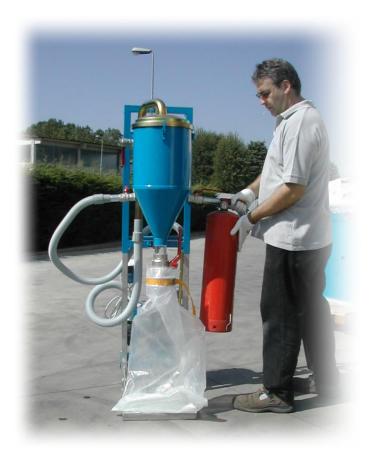

# DESCRIPTION

Unit SV910 allows to empty both the pressurized and the unpressurized fire extinguishers, collecting the recovered powder into bags up to 25 kg of capacity. This model is composed by a dual inlet charge separator, an highly performant suction motor and a basement suitable for both transport and working positions.

### **APPLICATIONS**

The extinguishing powder is easily recovered from the pressurized extinguisher by connecting it to the suction line and operating the extinguisher. In order to empty the unpressurized fire extinguishers, the valve must be removed so as to allow the supplied suction pipe to be introduced inside.