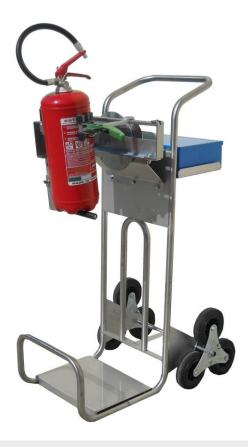

#### COMPONENTS AND DEVICES

- > 360° rotating manual vice
- > Adjustable support for different sizes of extinguishers
- > 4 defined rotating positions (0°, 90°, 180°, 270°)
- > Stainless steel framework
- > Frontal support for extinguisher
- > Triangular wheels configuration for easily moving it on stairs

#### STANDARD EQUIPMENT

- > Swinger rotating manual vice
- > Tool box

#### **ADVANTAGES**

The Caddie-Bench consists of a stainless steel framework and a revolving vice allowing to rotate the extinguisher upside down and thoroughly shaking the dry powder. The 4 polar positions (0°, 90°,180° and 270°) enable the extinguisher to be fully checked and serviced.

The unit can be also equipped with a tool-box for easily transporting the necessary tools and spanners.

The three-wheeled trolley special configuration allows the unit to be easily moved up and down the stairs. The lowest part of the trolley allows the extinguishers to be moved easily when the operations are carried out in different locations (e.g. mobile workshop).