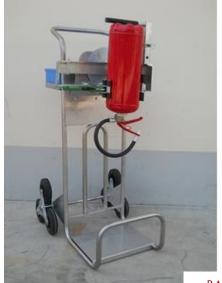

#### COMPONENTS AND DEVICES

- > 360° rotating manual vice
- > Adjustable support for different sizes of extinguishers
- > 4 defined rotating positions (0°, 90°, 180°, 270°)
- > Stainless steel framework
- > Frontal support for extinguisher
- > Triangular wheels configuration for easily moving it on stairs

#### STANDARD EQUIPMENT

- > Swinger rotating manual vice
- > Tool box

#### **ADVANTAGES**

The Caddie-Bench consists of a stainless steel framework and a revolving vice allowing to rotate the extinguisher upside down and thoroughly shaking the dry powder. The 4 polar positions (0°, 90°,180° and 270°) enable the extinguisher to be fully checked and serviced.

The unit can be also equipped with a tool-box for easily transporting the necessary tools and spanners.

The three-wheeled trolley special configuration allows the unit to be easily moved up and down the stairs. The lowest part of the trolley allows the extinguishers to be moved easily when the operations are carried out in different locations (e.g. mobile workshop).