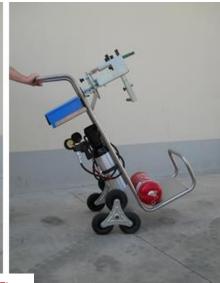

The unit can be also equipped with a tool-box for easily transporting the necessary tools and spanners.

The three-wheeled trolley special configuration allows the unit to be easily moved up and down the stairs. The lowest part of the trolley allows the extinguishers to be moved easily when the operations are carried out in different locations (e.g. mobile workshop).