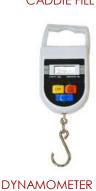

#### **OPTIONAL**

| DESCRIPTION                                                             | MODEL                     | CODE               |
|-------------------------------------------------------------------------|---------------------------|--------------------|
| Fire Extinguisher pressurizing kit (Nitrogen cylinder + reducer + hose) | CADDIE PRESS              | MZVM501            |
| Nitrogen cylinder filling hose  Dynamometer for extinguisher checking   | CADDIE FILL<br>DYNA 50/50 | MZVM502<br>MZWE400 |