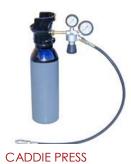

#### **OPTIONAL**

| DESCRIPTION                                                             | MODEL                     | CODE               |
|-------------------------------------------------------------------------|---------------------------|--------------------|
| Fire Extinguisher pressurizing kit (Nitrogen cylinder + reducer + hose) | CADDIE PRESS              | MZVM501            |
| Nitrogen cylinder filling hose  Dynamometer for extinguisher checking   | CADDIE FILL<br>DYNA 50/50 | MZVM502<br>MZWE400 |