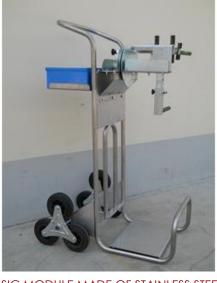

## Trolley for on-site fire extinguisher service

BASIC MODULE MADE OF STAINLESS STEEL